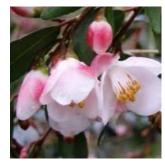

When viewing digital photos, colours are a guide only and may not be exact true to type. Colours are affected by light conditions, software, camera, and printer settings.

Camellia Early Pearly

Camellia Fairy Blush