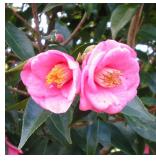

When viewing digital photos, colours are a guide only and may not be exact true to type. Colours are affected by light conditions, software, camera, and printer settings.

Camellia Early Pearly

Camellia Fairy Blush